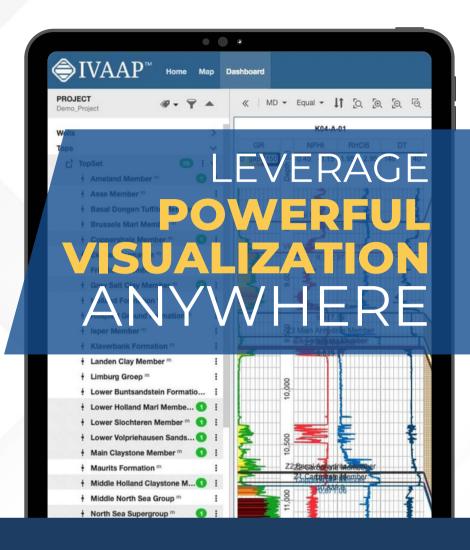

#### **About IVAAP**

**IVAAP™** is a Universal Cloud Data Visualization Platform where users can explore domain data, visualize 2D/3D G&G data (wells, seismic, horizons, surface), and perform data automation by integrating with external processing workflows and ML.

### Advanced Visualizations

Analytical views, 2D/3D seismic, well, schematics, dashboarding, data collections, map-based search.