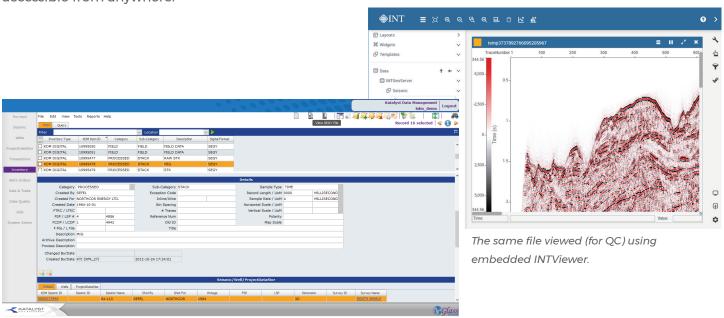

needed. For Katalyst's clients, however, HTML5Viewer eliminates that uncertainty and significantly reduces

Tabular view of metadata of a SEG-Y file from iGlass application.