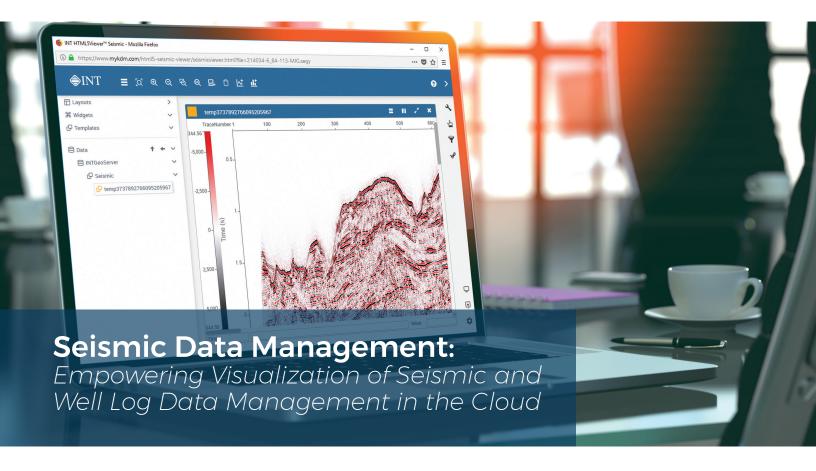

INT's HTML5Viewer gave Katalyst the ability to manage and display seismic and well log data in the same time spent searching for the correct subsurface data. platform, in one single interface, creating a seamless user experience and workflow for their clients. The resulting visualizations are fast, high quality, and accessible from anywhere.

needed. For Katalyst's clients, however, HTML5Viewer eliminates that uncertainty and significantly reduces

Tabular view of metadata of a SEG-Y file from iGlass application.